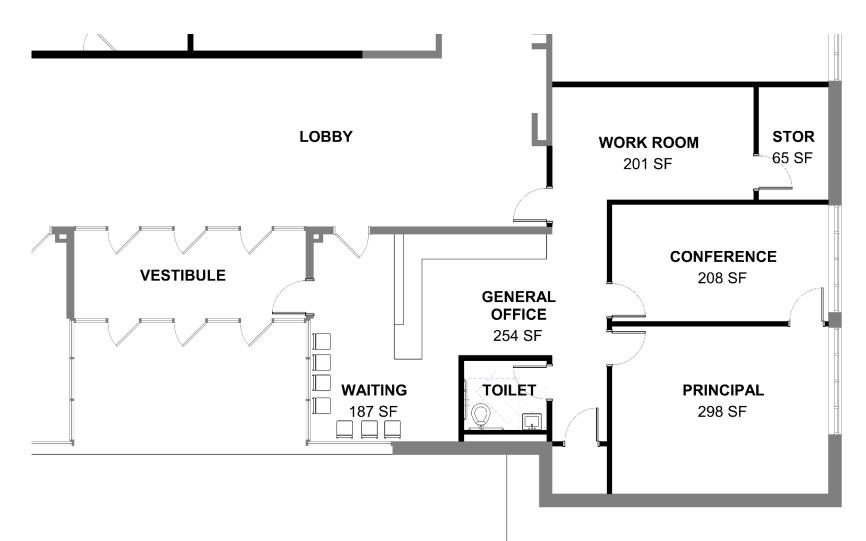

#### **ROOM RECONFIGURATION** INTERIOR RENOVATIONS

#### **ROOM RECONFIGURATION – INTERIOR RENOVATIONS**