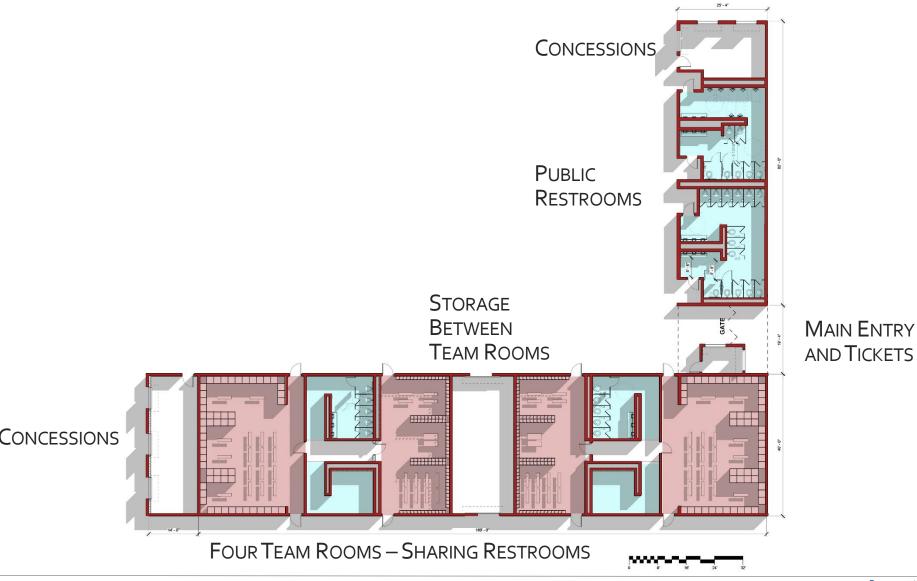

# **Bloomsburg Area School District**

#### **CAPITAL PROJECTS PRESENTATION**





- AGENDA ATHLETIC FIELDS
  - TEAM / FIELDHOUSE BUILDING
  - NON-ATHLETIC SITE
  - TECH ED / FITNESS / LOBBY ADDITION
  - LOBBY / COMMONS ADDITION
  - HIGH SCHOOL KITCHEN SERVERY
  - AUDITORIUM LOBBY INTERIOR RENOVATIONS
  - HIGH SCHOOL SECURE ENTRY / BAND INTERIOR RENOVATIONS
  - ROOM RECONFIGURATION INTERIOR RENOVATIONS
  - MIDDLE SCHOOL SECURE ENTRY INTERIOR RENOVATIONS
  - COMMENTS + QUESTIONS





## ATHLETIC FIELDS





#### ATHLETIC FIELDS | BASEBALL + SOFTBALL

4



MAROTTA/MAIN ARCHITECTS





mixa



#### ATHLETIC FIELDS | BASEBALL + SOFTBALL







mka

#### ATHLETIC FIELDS | STADIUM LAYOUT









# **TEAM / FIELDHOUSE BUILDING**





## TEAM / FIELDHOUSE BUILDING









# NON-ATHLETIC SITE





#### NON-ATHLETIC SITE











HA







MA























## LOBBY / COMMONS ADDITION





#### LOBBY / COMMONS ADDITION







EA

#### LOBBY / COMMONS ADDITION



























































mixa









m

# HIGH SCHOOL KITCHEN SERVERY





### HIGH SCHOOL KITCHEN SERVERY









m

#### HIGH SCHOOL KITCHEN SERVERY









m



































m









36



















#### **ROOM RECONFIGURATION** INTERIOR RENOVATIONS





#### **ROOM RECONFIGURATION – INTERIOR RENOVATIONS**









## MIDDLE SCHOOL SECURE ENTRY Interior Renovations







#### MIDDLE SCHOOL SECURE ENTRY – INTERIOR RENOVATIONS







m









# Comments + Questions





44

# Thank you.

# **Bloomsburg Area School Distri